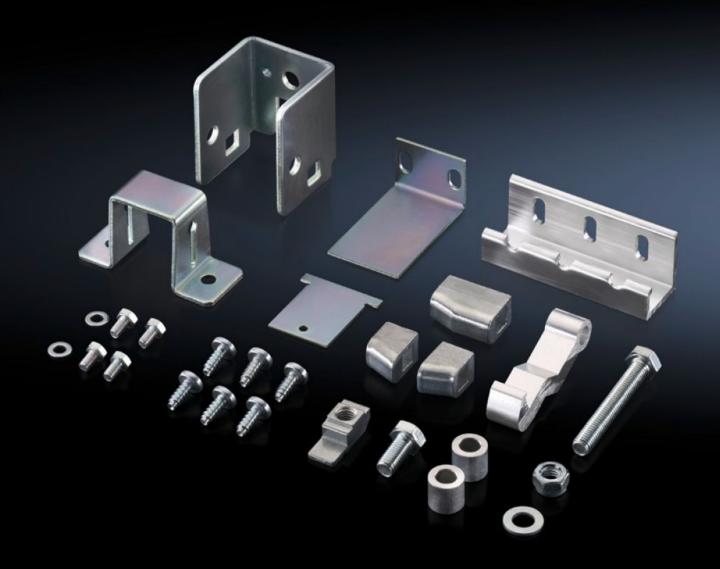

## TS 4911.100 - Adjacent door latch

Adjacent cubicle latch mechanism for installation in adjacent enclosure.

## **Features**

| Model No.             | TS 4911.100                                                                                                                                                                                    |
|-----------------------|------------------------------------------------------------------------------------------------------------------------------------------------------------------------------------------------|
| Design                | for two-door enclosures                                                                                                                                                                        |
| Product description   | In conjunction with the isolator door cover, the requirements of UL 508 A are also met for bayed enclosure suites. Depending on the baying combination, different components will be required. |
| Installation options  | Installation in adjacent enclosure                                                                                                                                                             |
| Packs of              | 1 pc(s).                                                                                                                                                                                       |
| Net weight            | 0.8                                                                                                                                                                                            |
| Gross weight          | 0.835                                                                                                                                                                                          |
| Customs tariff number | 83015000                                                                                                                                                                                       |
| EAN                   | 4028177624924                                                                                                                                                                                  |
| ETIM 9                | EC000327                                                                                                                                                                                       |
| ETIM 8                | EC000327                                                                                                                                                                                       |
| ECLASS 8.0            | 27409217                                                                                                                                                                                       |