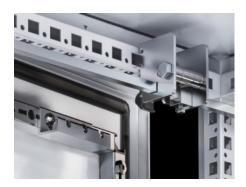

## TS 4911.100 - Adjacent door latch

Adjacent cubicle latch mechanism for installation in adjacent enclosure.

## **Features**

| Model No.             | TS 4911.100                                                                                                                                                                                    |
|-----------------------|------------------------------------------------------------------------------------------------------------------------------------------------------------------------------------------------|
| Design                | for two-door enclosures                                                                                                                                                                        |
| Product description   | In conjunction with the isolator door cover, the requirements of UL 508 A are also met for bayed enclosure suites. Depending on the baying combination, different components will be required. |
| Installation options  | Installation in adjacent enclosure                                                                                                                                                             |
| Packs of              | 1 pc(s).                                                                                                                                                                                       |
| Net weight            | 0.8                                                                                                                                                                                            |
| Gross weight          | 0.835                                                                                                                                                                                          |
| Customs tariff number | 83015000                                                                                                                                                                                       |
| EAN                   | 4028177624924                                                                                                                                                                                  |
| ETIM 9                | EC000327                                                                                                                                                                                       |
| ETIM 8                | EC000327                                                                                                                                                                                       |
| ECLASS 8.0            | 27409217                                                                                                                                                                                       |