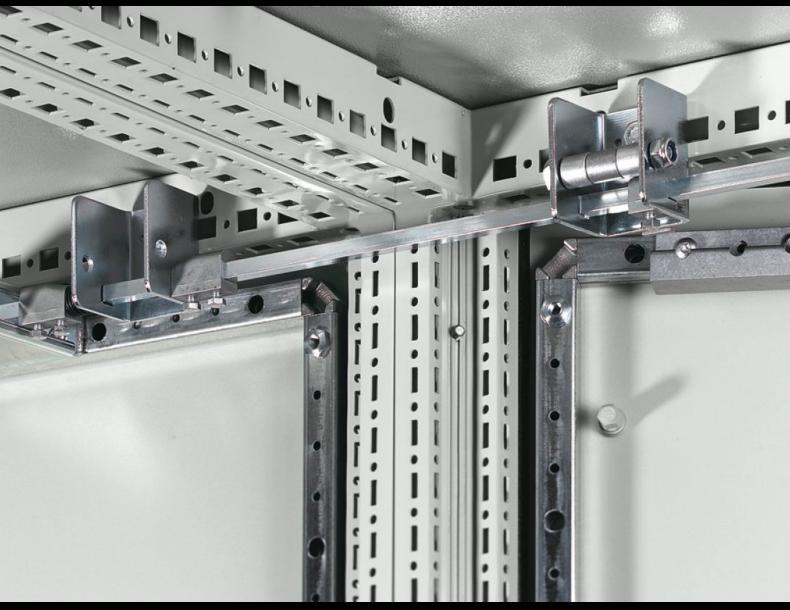

## VX 4916.000 - Interconnecting rods

Interconnecting rods to extend locking from the main enclosure to the adjacent enclosures of a bayed suite.

#### **Features**

| Model No.             | VX 4916.000                                                                                                                                                                                        |
|-----------------------|----------------------------------------------------------------------------------------------------------------------------------------------------------------------------------------------------|
| Product description   | In conjunction with the isolator door cover, the requirements of UL 508 A are also met for bayed enclosure suites. Depending on the baying combination, different components will be required.     |
| Installation options  | To extend locking from the main enclosure to the adjacent enclosures of a bayed suite. An interconnecting rod corresponding to the width of the enclosure is required for each adjacent enclosure. |
| To fit                | Enclosure type: VX<br>TS<br>Width: = 600 mm                                                                                                                                                        |
| To fit                | Enclosure type: VX: = 600 mm<br>Enclosure type: TS                                                                                                                                                 |
| Packs of              | 10 pc(s).                                                                                                                                                                                          |
| Net weight            | 2.8                                                                                                                                                                                                |
| Gross weight          | 2.98                                                                                                                                                                                               |
| Customs tariff number | 83015000                                                                                                                                                                                           |
| EAN                   | 4028177113985                                                                                                                                                                                      |
| ETIM 9                | EC000327                                                                                                                                                                                           |
| ETIM 8                | EC000327                                                                                                                                                                                           |
|                       |                                                                                                                                                                                                    |