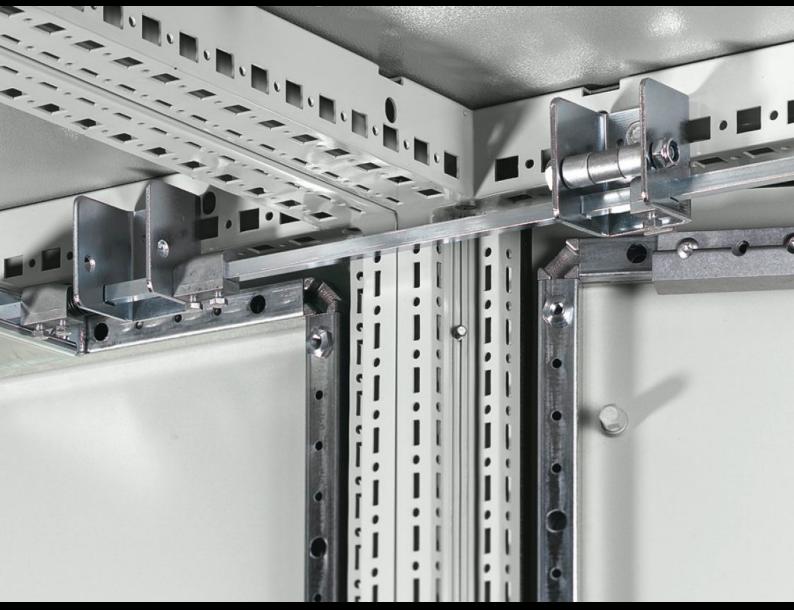

# VX 4920.000 - Interconnecting rods

Interconnecting rods to extend locking from the main enclosure to the adjacent enclosures of a bayed suite.

#### **Features**

| Model No.             | VX 4920.000                                                                                                                                                                                        |
|-----------------------|----------------------------------------------------------------------------------------------------------------------------------------------------------------------------------------------------|
| Product description   | In conjunction with the isolator door cover, the requirements of UL 508 A are also met for bayed enclosure suites. Depending on the baying combination, different components will be required.     |
| Installation options  | To extend locking from the main enclosure to the adjacent enclosures of a bayed suite. An interconnecting rod corresponding to the width of the enclosure is required for each adjacent enclosure. |
| To fit                | Enclosure type: VX<br>TS<br>Width: = 1,200 mm                                                                                                                                                      |
| To fit                | Enclosure type: VX: = 1,200 mm<br>Enclosure type: TS                                                                                                                                               |
| Packs of              | 10 pc(s).                                                                                                                                                                                          |
| Net weight            | 5.69                                                                                                                                                                                               |
| Gross weight          | 5.992                                                                                                                                                                                              |
| Customs tariff number | 73269098                                                                                                                                                                                           |
| EAN                   | 4028177114029                                                                                                                                                                                      |
| ETIM 9                | EC000327                                                                                                                                                                                           |
| ETIM 8                | EC000327                                                                                                                                                                                           |
|                       |                                                                                                                                                                                                    |