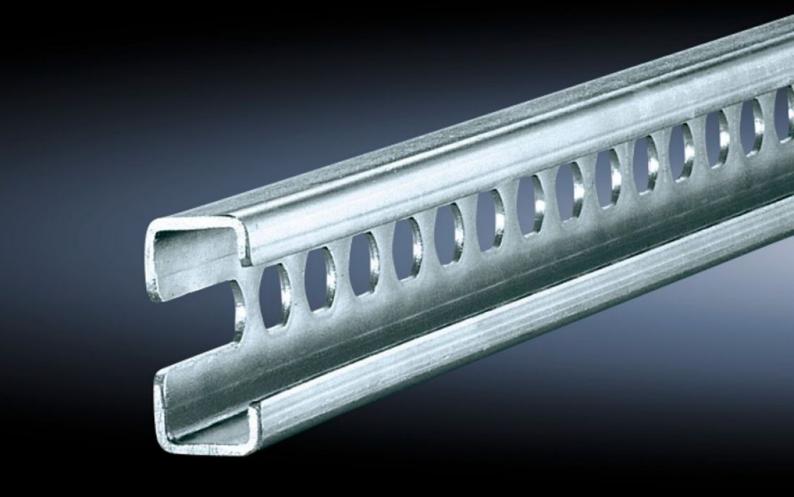

# SZ 4947.000 - C rails 30/15 to EN 60 715 for VX, TS, VX SE

For direct external mounting on the horizontal enclosure section or vertical enclosure section with additional assembly components.

#### **Features**

| SZ 4947.000                                                                                                                                                                                                                                                                                                                                                                                                                                                                                                                                                           |
|-----------------------------------------------------------------------------------------------------------------------------------------------------------------------------------------------------------------------------------------------------------------------------------------------------------------------------------------------------------------------------------------------------------------------------------------------------------------------------------------------------------------------------------------------------------------------|
| Sheet steel                                                                                                                                                                                                                                                                                                                                                                                                                                                                                                                                                           |
| Zinc-plated                                                                                                                                                                                                                                                                                                                                                                                                                                                                                                                                                           |
| 1155 mm                                                                                                                                                                                                                                                                                                                                                                                                                                                                                                                                                               |
| On the inner mounting level of the VX enclosure section On the vertical TS, VX SE enclosure section via snap-on nuts TS 8800.808 or adaptor rails for VX compatibility On the horizontal VX SE enclosure section in the width, top and bottom On the horizontal VX SE enclosure section in the depth at the bottom (without mounting plate) and at the top via snap-on nuts 8800.808. On the horizontal TS enclosure section In the width or depth of the 3-part AX. Depending on the installation situation, the bar will need to be shortened to the required size. |
| In base/plinth width 1200 mm on the base/plinth trim panels, in conjunction with holder/spacer                                                                                                                                                                                                                                                                                                                                                                                                                                                                        |
| In base/plinth width 1200 mm, in conjunction with metal multi-tooth screws                                                                                                                                                                                                                                                                                                                                                                                                                                                                                            |
|                                                                                                                                                                                                                                                                                                                                                                                                                                                                                                                                                                       |