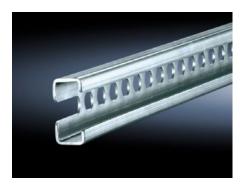

# SZ 4947.000 - C rails 30/15 to EN 60 715 for VX, TS, VX SE

For direct external mounting on the horizontal enclosure section or vertical enclosure section with additional assembly components.

#### **Features**

| SZ 4947.000                                                                                                                                                                                                                                                                                                                                                                                                                                                                                                                                                           |
|-----------------------------------------------------------------------------------------------------------------------------------------------------------------------------------------------------------------------------------------------------------------------------------------------------------------------------------------------------------------------------------------------------------------------------------------------------------------------------------------------------------------------------------------------------------------------|
| Sheet steel                                                                                                                                                                                                                                                                                                                                                                                                                                                                                                                                                           |
| Zinc-plated                                                                                                                                                                                                                                                                                                                                                                                                                                                                                                                                                           |
| 1155 mm                                                                                                                                                                                                                                                                                                                                                                                                                                                                                                                                                               |
| On the inner mounting level of the VX enclosure section On the vertical TS, VX SE enclosure section via snap-on nuts TS 8800.808 or adaptor rails for VX compatibility On the horizontal VX SE enclosure section in the width, top and bottom On the horizontal VX SE enclosure section in the depth at the bottom (without mounting plate) and at the top via snap-on nuts 8800.808. On the horizontal TS enclosure section In the width or depth of the 3-part AX. Depending on the installation situation, the bar will need to be shortened to the required size. |
| In base/plinth width 1200 mm on the base/plinth trim panels, in conjunction with holder/spacer                                                                                                                                                                                                                                                                                                                                                                                                                                                                        |
| In base/plinth width 1200 mm, in conjunction with metal multi-tooth screws                                                                                                                                                                                                                                                                                                                                                                                                                                                                                            |
|                                                                                                                                                                                                                                                                                                                                                                                                                                                                                                                                                                       |