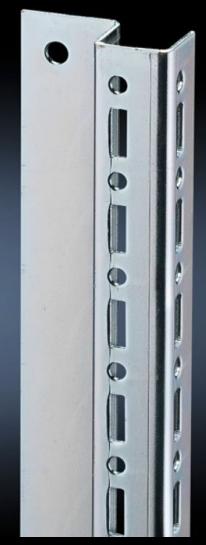

## SZ 5001.052 - Rail for interior installation for TP, compact enclosures HD

For mounting on the existing threaded bolts. With system punchings on three sides.

## **Features**

| Model No.             | SZ 5001.052                                                                                                                                                         |
|-----------------------|---------------------------------------------------------------------------------------------------------------------------------------------------------------------|
| Product description   | For mounting on the existing threaded bolts. With system punchings on three sides.                                                                                  |
| Material              | Sheet steel                                                                                                                                                         |
| Surface finish        | Zinc-plated                                                                                                                                                         |
| Supply includes       | Assembly parts                                                                                                                                                      |
| Length                | 910 mm                                                                                                                                                              |
| Installation options  | Please note the different installation options in the TP enclosure system and the HD compact enclosure. These can be found in the respective assembly instructions. |
| To fit                | Enclosure type: HD compact enclosure TP                                                                                                                             |
| Packs of              | 4 pc(s).                                                                                                                                                            |
| Net weight            | 2.616                                                                                                                                                               |
| Gross weight          | 2.814                                                                                                                                                               |
| Customs tariff number | 73269098                                                                                                                                                            |
| EAN                   | 4028177479609                                                                                                                                                       |
| ETIM 9                | EC002620                                                                                                                                                            |
| ETIM 8                | EC002620                                                                                                                                                            |
| ECLASS 8.0            | 27189261                                                                                                                                                            |
|                       |                                                                                                                                                                     |