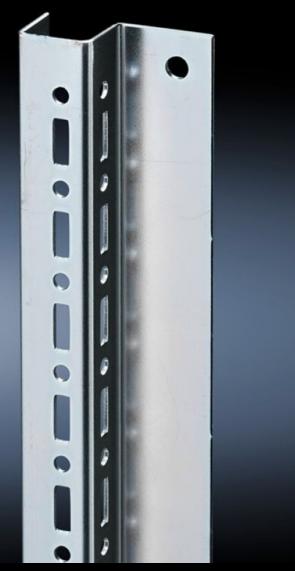

## SZ 5001.052 - Rail for interior installation for TP, compact enclosures HD

For mounting on the existing threaded bolts. With system punchings on three sides.

## **Features**

| Model No.             | SZ 5001.052                                                                                                                                                         |
|-----------------------|---------------------------------------------------------------------------------------------------------------------------------------------------------------------|
| Product description   | For mounting on the existing threaded bolts. With system punchings on three sides.                                                                                  |
| Material              | Sheet steel                                                                                                                                                         |
| Surface finish        | Zinc-plated                                                                                                                                                         |
| Supply includes       | Assembly parts                                                                                                                                                      |
| Length                | 910 mm                                                                                                                                                              |
| Installation options  | Please note the different installation options in the TP enclosure system and the HD compact enclosure. These can be found in the respective assembly instructions. |
| To fit                | Enclosure type: HD compact enclosure TP                                                                                                                             |
| Packs of              | 4 pc(s).                                                                                                                                                            |
| Net weight            | 2.616                                                                                                                                                               |
| Gross weight          | 2.814                                                                                                                                                               |
| Customs tariff number | 73269098                                                                                                                                                            |
| EAN                   | 4028177479609                                                                                                                                                       |
| ETIM 9                | EC002620                                                                                                                                                            |
| ETIM 8                | EC002620                                                                                                                                                            |
| ECLASS 8.0            | 27189261                                                                                                                                                            |
|                       |                                                                                                                                                                     |