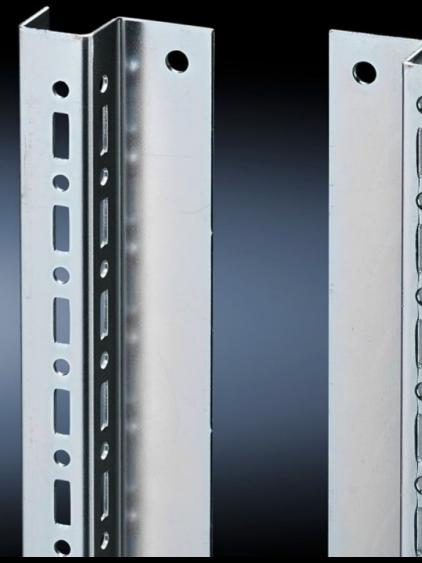

## SZ 5001.054 - Rail for interior installation for TP, compact enclosures HD

For mounting on the existing threaded bolts. With system punchings on three sides.

## **Features**

| Model No.             | SZ 5001.054                                                                                                                                                         |
|-----------------------|---------------------------------------------------------------------------------------------------------------------------------------------------------------------|
| Product description   | For mounting on the existing threaded bolts. With system punchings on three sides.                                                                                  |
| Material              | Sheet steel                                                                                                                                                         |
| Surface finish        | Zinc-plated                                                                                                                                                         |
| Supply includes       | Assembly parts                                                                                                                                                      |
| Length                | 1310 mm                                                                                                                                                             |
| Installation options  | Please note the different installation options in the TP enclosure system and the HD compact enclosure. These can be found in the respective assembly instructions. |
| To fit                | Enclosure type: TP                                                                                                                                                  |
| Packs of              | 4 pc(s).                                                                                                                                                            |
| Net weight            | 4.032                                                                                                                                                               |
| Gross weight          | 4.231                                                                                                                                                               |
| Customs tariff number | 73269098                                                                                                                                                            |
| EAN                   | 4028177479623                                                                                                                                                       |
| ETIM 9                | EC002620                                                                                                                                                            |
| ETIM 8                | EC002620                                                                                                                                                            |
| ECLASS 8.0            | 27189261                                                                                                                                                            |