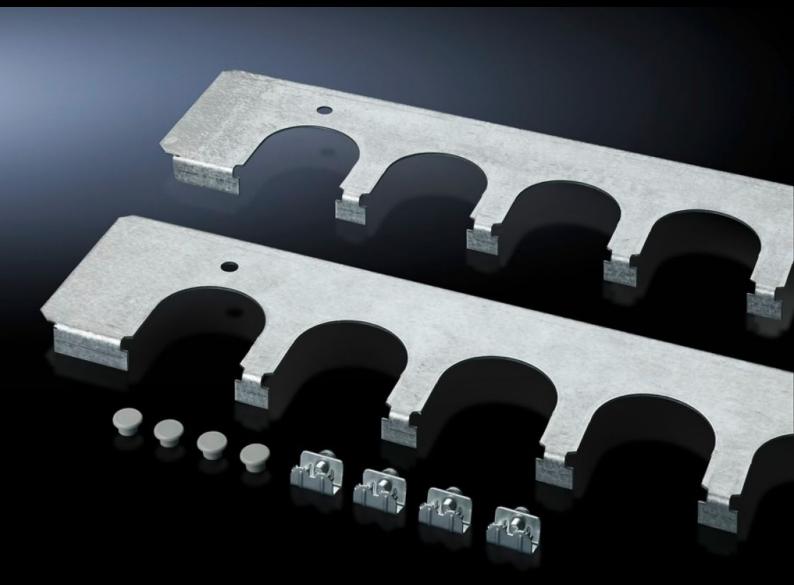

## SZ 5001.229 - Cable entry plates for installation in TP TopConsole system

Secure cable routing in conjunction with cable entry grommets, connector grommets. Fitted instead of standard gland plates.

## **Features**

| Model No.             | SZ 5001.229                                                                                                                 |
|-----------------------|-----------------------------------------------------------------------------------------------------------------------------|
| Product description   | Secure cable routing in conjunction with cable entry grommets, connector grommets. Fitted instead of standard gland plates. |
| Material              | Sheet steel                                                                                                                 |
| Surface finish        | Zinc-plated                                                                                                                 |
| Supply includes       | Assembly parts                                                                                                              |
| To fit                | Enclosure type: TP: = 1,200 mm                                                                                              |
| Packs of              | 1 pc(s).                                                                                                                    |
| Net weight            | 0.56                                                                                                                        |
| Gross weight          | 0.66                                                                                                                        |
| Customs tariff number | 73269098                                                                                                                    |
| EAN                   | 4028177523333                                                                                                               |
| ETIM 9                | EC002620                                                                                                                    |
| ETIM 8                | EC002620                                                                                                                    |
| ECLASS 8.0            | 27189261                                                                                                                    |