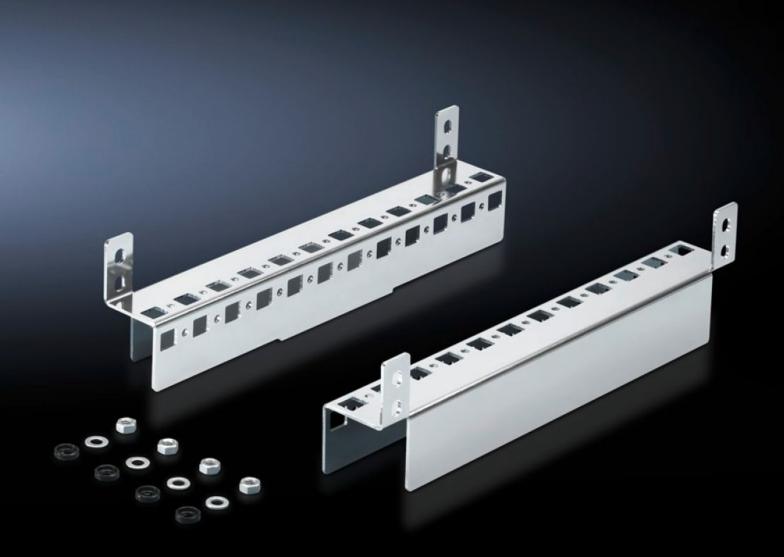

### CM 5001.370 - Base configuration rail for TP

For mounting in the enclosure depth, on the existing threaded bolts, no machining required. System punchings on 2 sides. Creates additional installation options.

#### **Features**

| Model No.                     | CM 5001.370                                                                                                                                                       |  |
|-------------------------------|-------------------------------------------------------------------------------------------------------------------------------------------------------------------|--|
| Product description           | For mounting in the enclosure depth, on the existing threaded bolts, no machining required. System punchings on 2 sides. Creates additional installation options. |  |
| Material                      | Sheet steel                                                                                                                                                       |  |
| Surface finish                | Zinc-plated                                                                                                                                                       |  |
| Supply includes               | Assembly parts                                                                                                                                                    |  |
| To fit                        | Enclosure type: TP<br>Depth: = 400 mm                                                                                                                             |  |
| Packs of                      | 2 pc(s).                                                                                                                                                          |  |
| Net weight                    | 1                                                                                                                                                                 |  |
| Gross weight                  | 1.075                                                                                                                                                             |  |
| PCF per pack (cradle-to-gate) | 4.1 kg CO2 eq (Cat B)                                                                                                                                             |  |
| Note on PCF category          | Category B: PCF value (cradle-to-gate) based on the product weight, approximately calculated and self-declared                                                    |  |
| Customs tariff number         | 73269098                                                                                                                                                          |  |
| EAN                           | 4028177620599                                                                                                                                                     |  |
| ETIM 9                        | EC002625                                                                                                                                                          |  |
|                               |                                                                                                                                                                   |  |