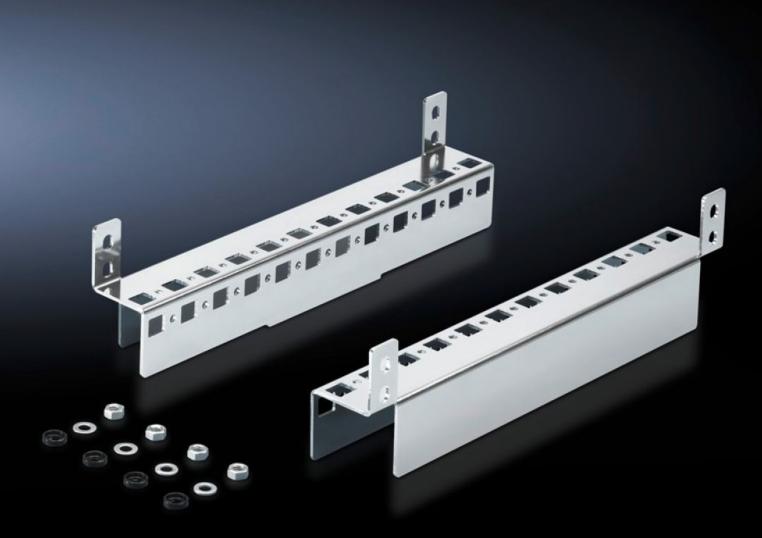

## CM 5001.371 - Base configuration rail for TP

For mounting in the enclosure depth, on the existing threaded bolts, no machining required. System punchings on 2 sides. Creates additional installation options.

## Features

| Model No.             | CM 5001.371                                                                                                                                                             |
|-----------------------|-------------------------------------------------------------------------------------------------------------------------------------------------------------------------|
| Product description   | For mounting in the enclosure depth, on the existing threaded bolts,<br>no machining required. System punchings on 2 sides. Creates<br>additional installation options. |
| Material              | Sheet steel                                                                                                                                                             |
| Surface finish        | Zinc-plated                                                                                                                                                             |
| Supply includes       | Assembly parts                                                                                                                                                          |
| To fit                | Enclosure type: TP<br>Depth: = 300 mm                                                                                                                                   |
| Packs of              | 2 pc(s).                                                                                                                                                                |
| Net weight            | 0.6                                                                                                                                                                     |
| Gross weight          | 0.687                                                                                                                                                                   |
| Customs tariff number | 73269098                                                                                                                                                                |
| EAN                   | 4028177620605                                                                                                                                                           |
| ETIM 9                | EC002625                                                                                                                                                                |
| ETIM 8                | EC002625                                                                                                                                                                |
| ECLASS 8.0            | 27189234                                                                                                                                                                |