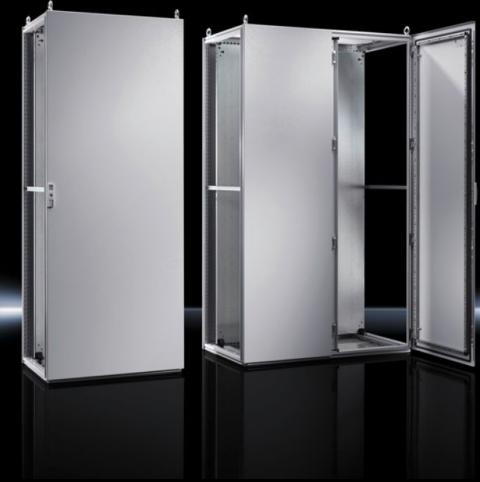

## TS 5050.067 Single door

State: 16.08.2025 (Source: rittal.com/bg-bg)

## TS 5050.067 - Single door for TS

## Features

| Model No.       | TS 5050.067                                                |
|-----------------|------------------------------------------------------------|
| Surface finish  | Powder-coated                                              |
| Colour          | RAL 7035                                                   |
| Supply includes | Door Locking rod with double-bit insert Tubular door frame |
| Dimensions      | Width: 800 mm<br>Height: 2,000 mm                          |
| Packs of        | 1 pc(s).                                                   |
| Net weight      | 31.2                                                       |
| Gross weight    | 32.2                                                       |
| EAN             | 4028177701670                                              |
| ETIM 9          | EC000747                                                   |
| ETIM 8          | EC000747                                                   |
| ECLASS 8.0      | 27182204                                                   |