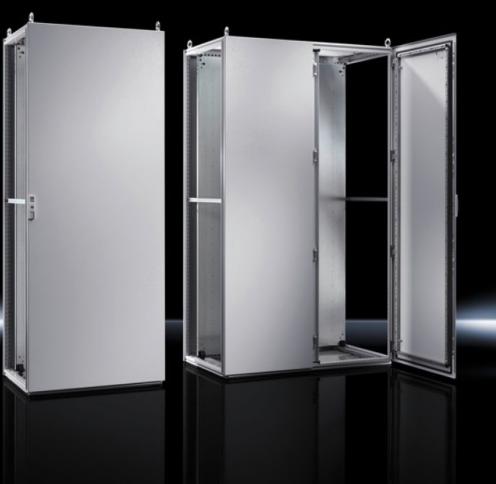

Faster – better – everywhere.





## TS 5050.105 Roof plates

State: 02.08.2025 (Source: rittal.com/bg-bg)



POWER DISTRIBUTION 🗡 CLIMATE CONTROL

IT INFRASTRUCTURE SOFTWARE & SERVICES

FRIEDHELM LOH GROUP

ENCLOSURES

## TS 5050.105 - Roof plates for TS

## Features

| Model No.       | TS 5050.105                      |
|-----------------|----------------------------------|
| Surface finish  | Powder-coated                    |
| Colour          | RAL 7035                         |
| Supply includes | Roof plate                       |
| Dimensions      | Width: 1,000 mm<br>Depth: 400 mm |
| Packs of        | 1 pc(s).                         |
| Net weight      | 4.7                              |
| Gross weight    | 5                                |
| EAN             | 4028177649958                    |
| ETIM 9