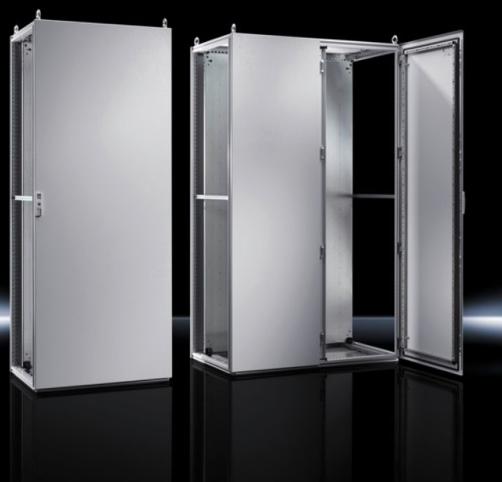

Faster – better – everywhere.





## TS 5050.124 Rear panel

State: 17.07.2025 (Source: rittal.com/bg-bg)



FRIEDHELM LOH GROUP

ENCLOSURES

POWER DISTRIBUTION CLIMATE CONTROL

IT INFRASTRUCTURE SOFTWARE & SERVICES

## TS 5050.124 - Rear panel for VX SE, TS



## Features

| Model No.       | TS 5050.124                        |
|-----------------|------------------------------------|
| Surface finish  | Powder-coated                      |
| Colour          | RAL 7035                           |
| Supply includes | Rear panel<br>Assembly parts (set) |
| Dimensions      | Width: 600 mm<br>Height: 1,400 mm  |
| Packs of        | 1 pc(s).                           |
| Net weight      | 10                                 |
| Gross weight    | 20                                 |
| EAN             | 4028177650145