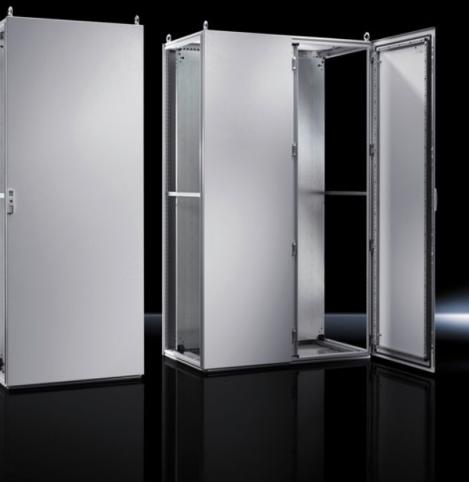

## TS 5050.126 - Rear panel for VX SE, TS

## Features

| Model No.       | TS 5050.126                        |
|-----------------|------------------------------------|
| Surface finish  | Powder-coated                      |
| Colour          | RAL 7035                           |
| Supply includes | Rear panel<br>Assembly parts (set) |
| Dimensions      | Width: 600 mm<br>Height: 1,800 mm  |
| Packs of        | 1 pc(s).                           |
| Net weight      | 14                                 |
| Gross weight    | 29                                 |
| EAN             | 4028177650169                      |
| ETIM 9          | EC002524                           |
| ETIM 8          | EC002524                           |
| ECLASS 8.0      | 27182101                           |
|                 |                                    |