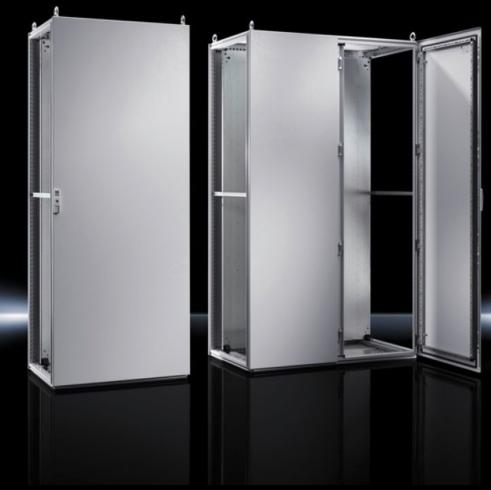

## TS 5050.127 - Rear panel for VX SE, TS

## **Features**

| Model No.       | TS 5050.127                        |  |
|-----------------|------------------------------------|--|
| Surface finish  | Powder-coated                      |  |
| Colour          | RAL 7035                           |  |
| Supply includes | Rear panel<br>Assembly parts (set) |  |
| Dimensions      | Width: 600 mm<br>Height: 2,000 mm  |  |
| Packs of        | 1 pc(s).                           |  |
| Net weight      | 14.5                               |  |
| Gross weight    | 29.5                               |  |
| EAN             | 4028177650176                      |  |
| ETIM 9          | EC002524                           |  |
| ETIM 8          | EC002524                           |  |
| ECLASS 8.0      | 27182101                           |  |