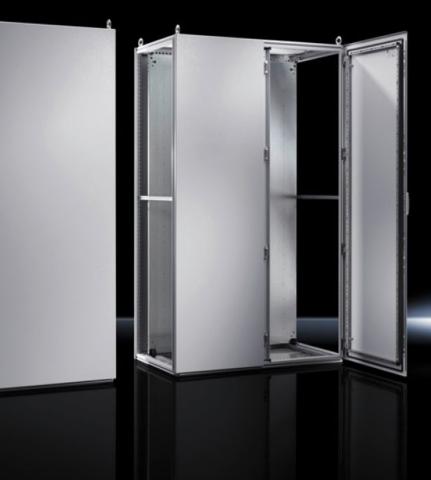

## TS 5050.129 - Rear panel for VX SE, TS

## Features

| Model No.       | TS 5050.129                         |
|-----------------|-------------------------------------|
| Surface finish  | Powder-coated                       |
| Colour          | RAL 7035                            |
| Supply includes | Rear panel<br>Assembly parts (set)  |
| Dimensions      | Width: 1,000 mm<br>Height: 1,800 mm |
| Packs of        | 1 pc(s).                            |
| Net weight      | 22.5                                |
| Gross weight    | 33                                  |
| EAN             | 4028177650190                       |
| ETIM 9          | EC002524                            |
| ETIM 8          | EC002524                            |
| ECLASS 8.0      | 27182101                            |
|                 |                                     |