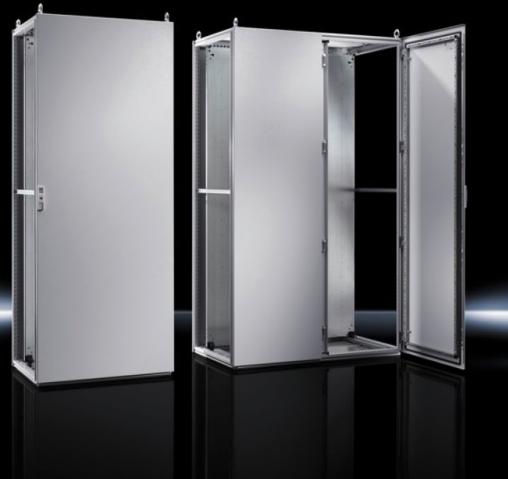

## TS 5050.133 - Rear panel for VX SE, TS

## Features

| Model No.       | TS 5050.133                         |
|-----------------|-------------------------------------|
| Surface finish  | Powder-coated                       |
| Colour          | RAL 7035                            |
| Supply includes | Rear panel<br>Assembly parts (set)  |
| Dimensions      | Width: 1,200 mm<br>Height: 1,600 mm |
| Packs of        | 1 pc(s).                            |
| Net weight      | 25                                  |
| Gross weight    | 35                                  |
| EAN             | 4028177650237                       |
| ETIM 9          | EC002524                            |
| ETIM 8          | EC002524                            |
| ECLASS 8.0      | 27182101                            |
|                 |                                     |