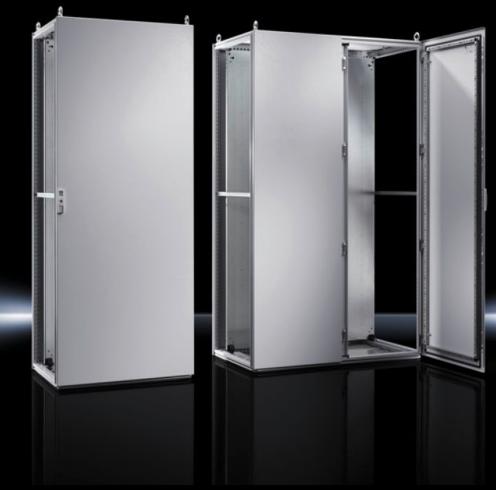

## TS 5050.154 Single door

State: 16.08.2025 (Source: rittal.com/bg-bg)

## TS 5050.154 - Single door for TS

## Features

| Model No.       | TS 5050.154                                                |
|-----------------|------------------------------------------------------------|
| Surface finish  | Powder-coated                                              |
| Colour          | RAL 7035                                                   |
| Supply includes | Door Locking rod with double-bit insert Tubular door frame |
| Dimensions      | Width: 600 mm<br>Height: 2,000 mm                          |
| Packs of        | 1 pc(s).                                                   |
| Net weight      | 24.9                                                       |
| Gross weight    | 25.4                                                       |
| EAN             | 4028177650442                                              |
| ETIM 9          | EC000747                                                   |
| ETIM 8          | EC000747                                                   |
| ECLASS 8.0      | 27182204                                                   |
|                 |                                                            |