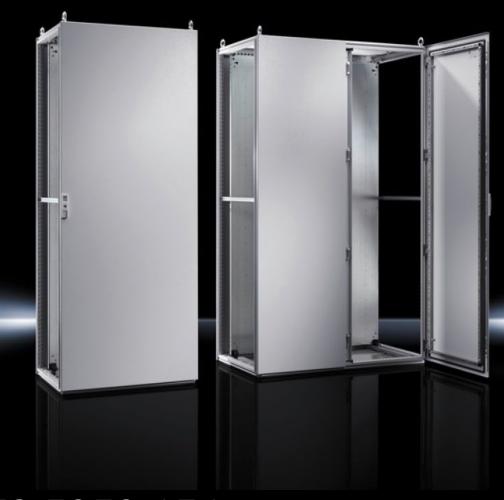

## TS 5050.156 - Single door for TS

## Features

| Model No.       | TS 5050.156                                                      |
|-----------------|------------------------------------------------------------------|
| Surface finish  | Powder-coated                                                    |
| Colour          | RAL 7035                                                         |
| Supply includes | Door<br>Locking rod with double-bit insert<br>Tubular door frame |
| Dimensions      | Width: 800 mm<br>Height: 1,200 mm                                |
| Packs of        | 1 pc(s).                                                         |
| Net weight      | 18                                                               |
| Gross weight    | 19.6                                                             |
| EAN             | 4028177650466                                                    |
| ETIM 9          | EC000747                                                         |
| ETIM 8          | EC000747                                                         |
| ECLASS 8.0      | 27182204                                                         |