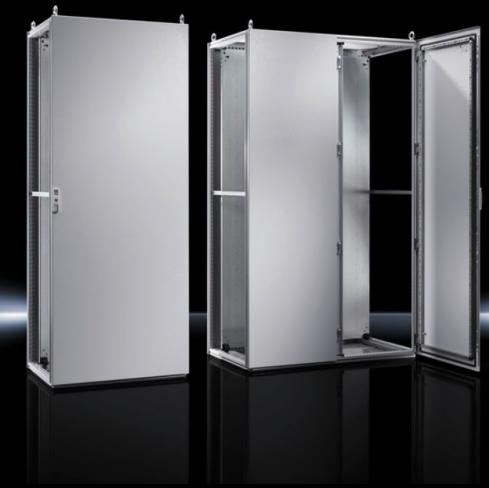

## TS 5050.160 - Single door for TS

## Features

| Model No.       | TS 5050.160                                                |
|-----------------|------------------------------------------------------------|
| Surface finish  | Powder-coated                                              |
| Colour          | RAL 7035                                                   |
| Supply includes | Door Locking rod with double-bit insert Tubular door frame |
| Dimensions      | Width: 800 mm<br>Height: 2,200 mm                          |
| Packs of        | 1 pc(s).                                                   |
| Net weight      | 34.5                                                       |
| Gross weight    | 35.2                                                       |
| EAN             | 4028177650503                                              |
| ETIM 9          | EC000747                                                   |
| ETIM 8          | EC000747                                                   |
| ECLASS 8.0      | 27182204                                                   |