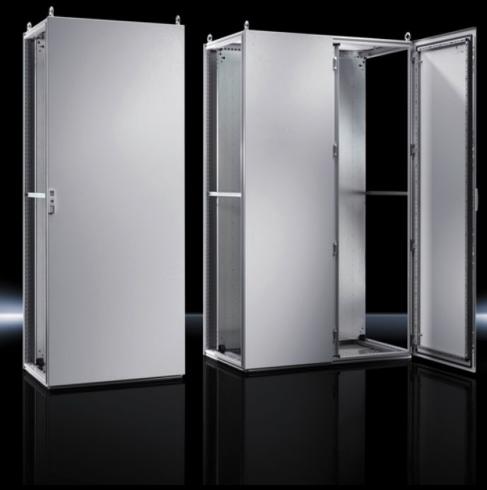

## TS 5050.168 - Door, right for two-door TS

## Features

| Model No.       | TS 5050.168                        |
|-----------------|------------------------------------|
| Colour          | RAL 7035                           |
| Supply includes | Door                               |
|                 | Locking rod with double-bit insert |
|                 | Tubular door frame                 |
|                 | Spring washers                     |
| Dimensions      | Width: 600 mm                      |
|                 | Height: 1,200 mm                   |
| Packs of        | 1 pc(s).                           |
| Net weight      | 22                                 |
| Gross weight    | 32                                 |
| EAN             | 4028177650589                      |
| ETIM 9          | EC000747                           |
| ETIM 8          | EC000747                           |
| ECLASS 8.0      | 27182204                           |