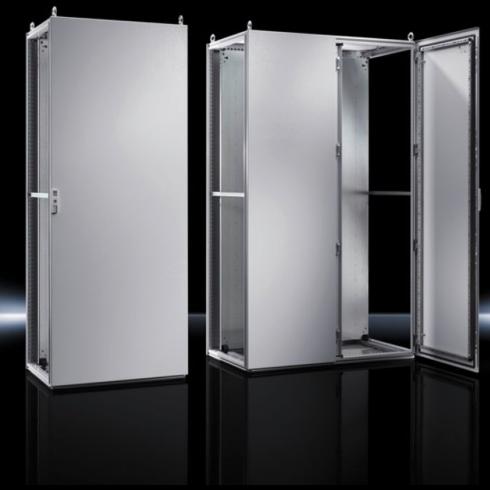

## TS 5050.169 - Door, right for two-door TS

## **Features**

| Model No.       | TS 5050.169                        |
|-----------------|------------------------------------|
| Colour          | RAL 7035                           |
| Supply includes | Door                               |
|                 | Locking rod with double-bit insert |
|                 | Tubular door frame                 |
|                 | Spring washers                     |
| Dimensions      | Width: 600 mm                      |
|                 | Height: 1,400 mm                   |
| Packs of        | 1 pc(s).                           |
| Net weight      | 24                                 |
| Gross weight    | 34                                 |
| EAN             | 4028177650596                      |
| ETIM 9          | EC000747                           |
| ETIM 8          | EC000747                           |
| ECLASS 8.0      | 27182204                           |