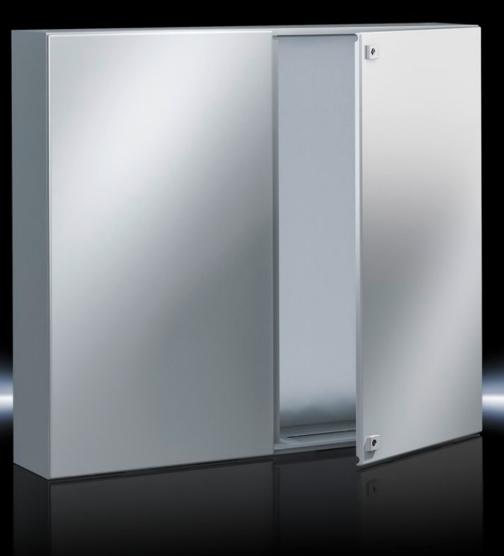

## AE 5050.470 - Door, left for two-door AE

## Features

| Model No.      | AE 5050.470                                                  |
|----------------|--------------------------------------------------------------|
| Material       | Sheet steel                                                  |
| Surface finish | Dipcoat-primed, powder-coated on the outside, textured paint |
| Colour         | RAL 7035                                                     |
| Dimensions     | Width: 500 mm<br>Height: 760 mm                              |
| To fit         | Width: 1,000 mm<br>Height: 760 mm                            |
| Packs of       | 1 pc(s).                                                     |
| Net weight     | 6.9                                                          |
| Gross weight   | 7.9                                                          |
| EAN            | 4028177708556                                                |
| ETIM 9         | EC000261                                                     |
| ECLASS 8.0     | 27180101                                                     |
|                |                                                              |