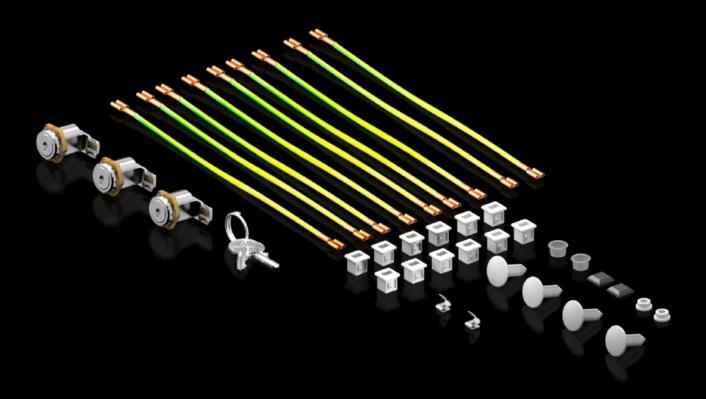

## DK 5050.587 - Accessory bag for FlatBox

## Spare parts available: Accessory bag