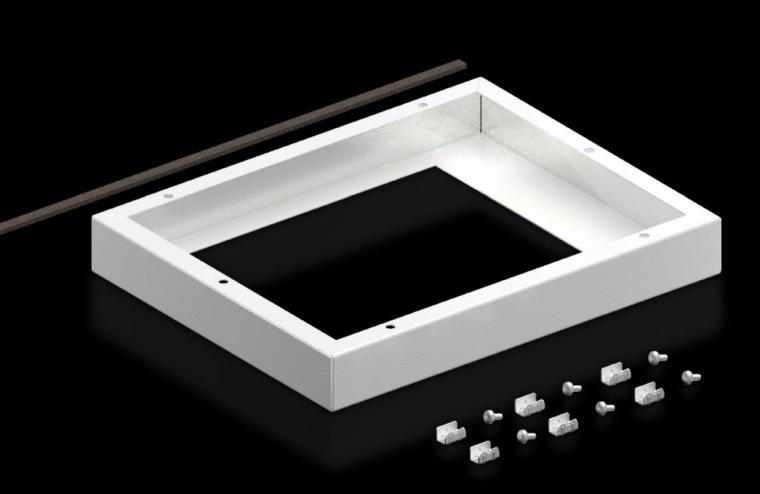

## SK 5050.700 - Adaptor frame for roof-mounted fans

For mounting the latest generation of roof-mounted fans on roof plates with cut-out provided. With cut-out W x D 258 x 258 mm.

## Features

| SK 5050.700    |
|----------------|
| Assembly parts |
| Width:258 mm   |
| Depth:258 mm   |
| Width: 385 mm  |
| Height: 50 mm  |
| Depth: 305 mm  |
| 1 pc(s).       |
| 2.14           |
| 2.34           |
| 73269098       |
| 4028177951952  |
| EC000320       |
| 29170101       |
|                |