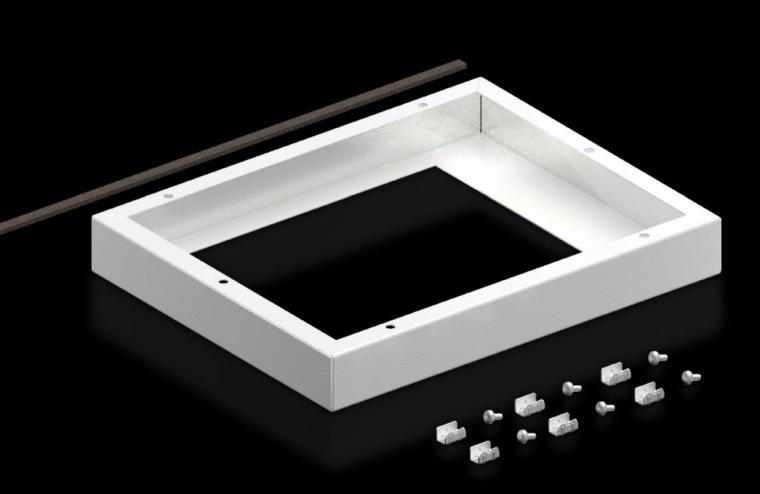

## SK 5050.701 - Adaptor frame for roof-mounted fans

For mounting the latest generation of roof-mounted fans on roof plates with cut-out provided. With cut-out W x D 258 x 258 mm.

## Features

| SK 5050.701    |
|----------------|
| Assembly parts |
| Width:258 mm   |
| Depth:258 mm   |
| Width: 515 mm  |
| Height: 50 mm  |
| Depth: 300 mm  |
| 1 pc(s).       |
| 2.76           |
| 2.96           |
| 73269098       |
| 4028177951945  |
| EC000320       |
| 29170101       |
|                |