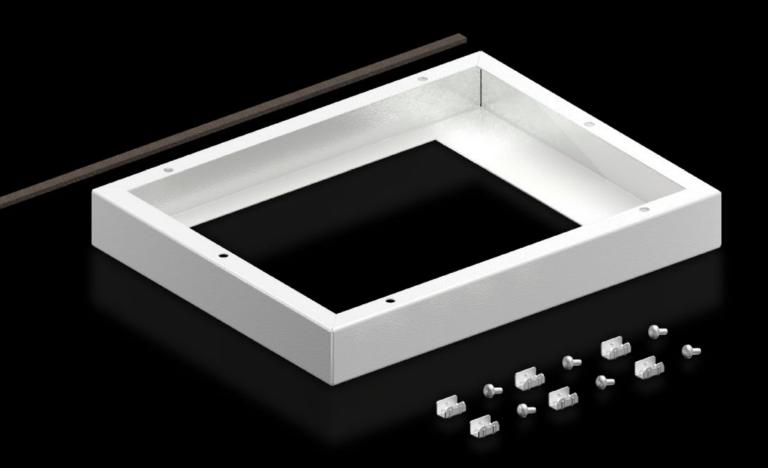

### SK 5050.702 - Adaptor frame for roof-mounted fans

For mounting the latest generation of roof-mounted fans on roof plates with cut-out provided. With cut-out W  $\times$  D 258  $\times$  258 mm.

#### **Features**

| Model No.             | SK 5050.702    |
|-----------------------|----------------|
| Supply includes       | Assembly parts |
| Mounting cut-out      | Width:258 mm   |
|                       | Depth:258 mm   |
| Dimensions            | Width: 530 mm  |
|                       | Height: 50 mm  |
|                       | Depth: 430 mm  |
| Packs of              | 1 pc(s).       |
| Net weight            | 3.72           |
| Gross weight          | 3.92           |
| Customs tariff number | 73269098       |
| EAN                   | 4028177951938  |
| ETIM 9                | EC000320       |
| ECLASS 8.0            | 29170101       |
|                       |                |