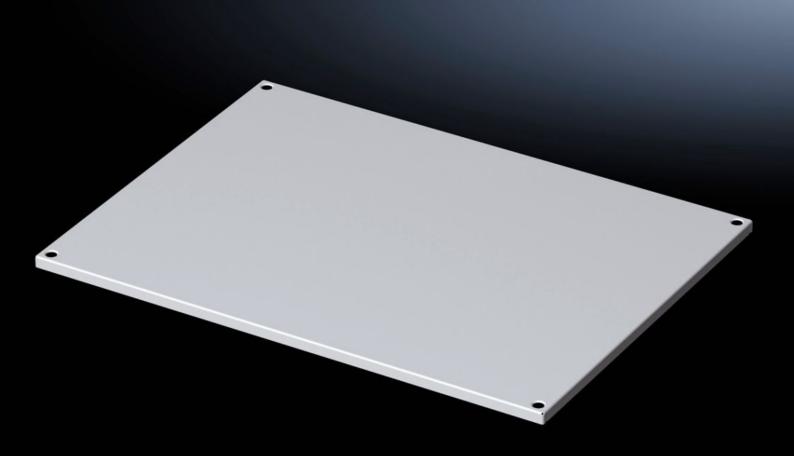

## VX 5051.050 Roof plate

State: 31.07.2025 (Source: rittal.com/bg-bg)

## VX 5051.050 - Roof plate for VX

## **Features**

| Model No.      | VX 5051.050                                                  |
|----------------|--------------------------------------------------------------|
| Material       | Sheet steel                                                  |
| Surface finish | Dipcoat-primed, powder-coated on the outside, textured paint |
| Colour         | RAL 7035                                                     |
| To fit         | Enclosure type: VX                                           |
|                | Width: 1,200 mm                                              |
|                | Depth: 500 mm                                                |
| Packs of       | 1 pc(s).                                                     |
| Net weight     | 6.6                                                          |
| Gross weight   | 8.6                                                          |
| EAN            | 4028177928107                                                |
| ETIM 9         | EC000744                                                     |
| ETIM 8         | EC000261                                                     |
| ECLASS 8.0     | 27182405                                                     |
|                |                                                              |