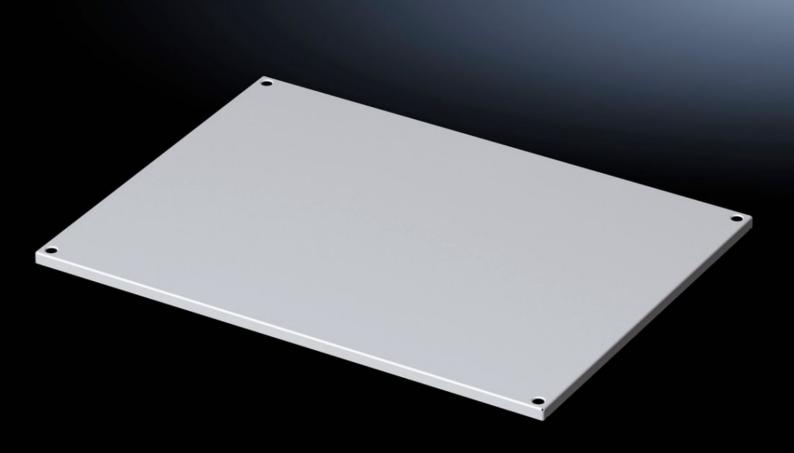

## VX 5051.053 - Roof plate for VX

## **Features**

| Model No.      | VX 5051.053                                                  |
|----------------|--------------------------------------------------------------|
| Material       | Sheet steel                                                  |
| Surface finish | Dipcoat-primed, powder-coated on the outside, textured paint |
| Colour         | RAL 7035                                                     |
| To fit         | Enclosure type: VX                                           |
|                | Width: 400 mm                                                |
|                | Depth: 500 mm                                                |
| Packs of       | 1 pc(s).                                                     |
| Net weight     | 2.2                                                          |
| Gross weight   | 4.2                                                          |
| EAN            | 4028177928077                                                |
| ETIM 9         | EC000744                                                     |
| ETIM 8         | EC000261                                                     |
| ECLASS 8.0     | 27182405                                                     |
|                |                                                              |