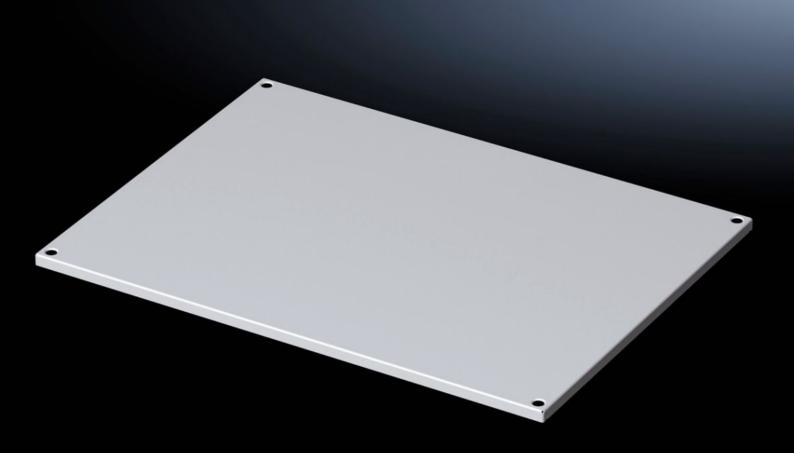

## VX 5051.059 - Roof plate for VX

## **Features**

| Model No.      | VX 5051.059                                                  |
|----------------|--------------------------------------------------------------|
| Material       | Sheet steel                                                  |
| Surface finish | Dipcoat-primed, powder-coated on the outside, textured paint |
| Colour         | RAL 7035                                                     |
| To fit         | Enclosure type: VX                                           |
|                | Width: 800 mm                                                |
|                | Depth: 400 mm                                                |
| Packs of       | 1 pc(s).                                                     |
| Net weight     | 3.6                                                          |
| Gross weight   | 5.6                                                          |
| EAN            | 4028177928015                                                |
| ETIM 9         | EC000744                                                     |
| ETIM 8         | EC000261                                                     |
| ECLASS 8.0     | 27182405                                                     |
|                |                                                              |