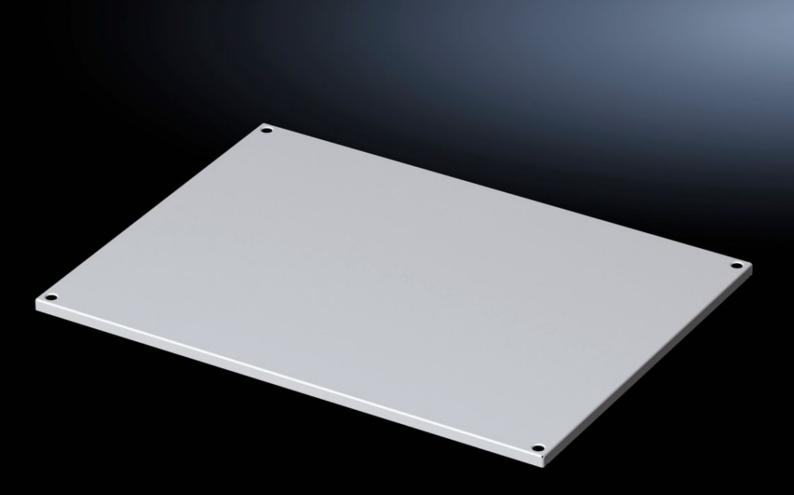

## VX 5051.060 - Roof plate for VX

## Features

| Model No.      | VX 5051.060                                                  |
|----------------|--------------------------------------------------------------|
| Material       | Sheet steel                                                  |
| Surface finish | Dipcoat-primed, powder-coated on the outside, textured paint |
| Colour         | RAL 7035                                                     |
| To fit         | Enclosure type: VX                                           |
|                | Width: 800 mm                                                |
|                | Depth: 500 mm                                                |
| Packs of       | 1 pc(s).                                                     |
| Net weight     | 4.6                                                          |
| Gross weight   | 6.6                                                          |
| EAN            | 4028177928008                                                |
| ETIM 9         | EC000744                                                     |
| ETIM 8         | EC000261                                                     |
| ECLASS 8.0     | 27182405                                                     |
|                |                                                              |