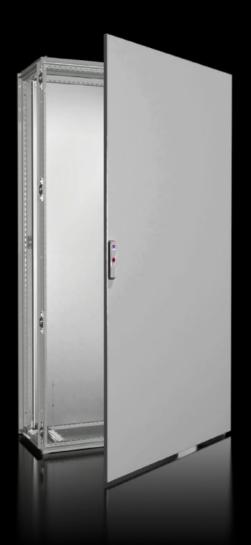

## VX 5051.091 - Single door for VX

## Features

| Model No.       | VX 5051.091                                                  |
|-----------------|--------------------------------------------------------------|
| Material        | Sheet steel                                                  |
| Surface finish  | Dipcoat-primed, powder-coated on the outside, textured paint |
| Colour          | RAL 7035                                                     |
| Supply includes | Locking rod, complete<br>Lock: 3 mm double-bit               |
| To fit          | Enclosure type: VX<br>Width: 600 mm<br>Height: 1,200 mm      |
| Packs of        | 1 pc(s).                                                     |
| Net weight      | 17.2                                                         |
| Gross weight    | 29                                                           |
| EAN             | 4028177927698                                                |
| ETIM 9          | EC000747                                                     |
| ETIM 8          | EC000261                                                     |
| ECLASS 8.0      | 27182204                                                     |