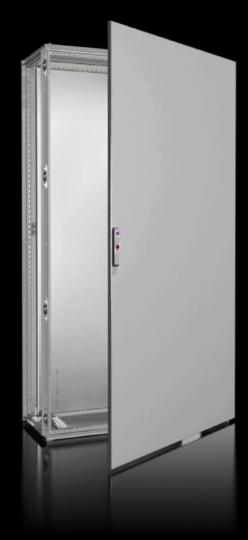

## VX 5051.092 - Single door for VX

## Features

| Model No.       | VX 5051.092                                                  |
|-----------------|--------------------------------------------------------------|
| Material        | Sheet steel                                                  |
| Surface finish  | Dipcoat-primed, powder-coated on the outside, textured paint |
| Colour          | RAL 7035                                                     |
| Supply includes | Locking rod, complete  Lock: 3 mm double-bit                 |
| To fit          | Enclosure type: VX<br>Width: 600 mm<br>Height: 2,200 mm      |
| Packs of        | 1 pc(s).                                                     |
| Net weight      | 27                                                           |
| Gross weight    | 27.8                                                         |
| EAN             | 4028177927681                                                |
| ETIM 9          | EC000747                                                     |
| ETIM 8          | EC000261                                                     |
| ECLASS 8.0      | 27182204                                                     |