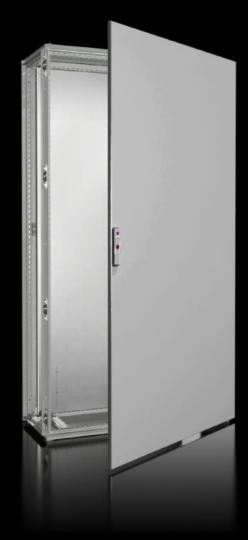

## VX 5051.093 Single door

State: 15.09.2025 (Source: rittal.com/bg-bg)

## VX 5051.093 - Single door for VX