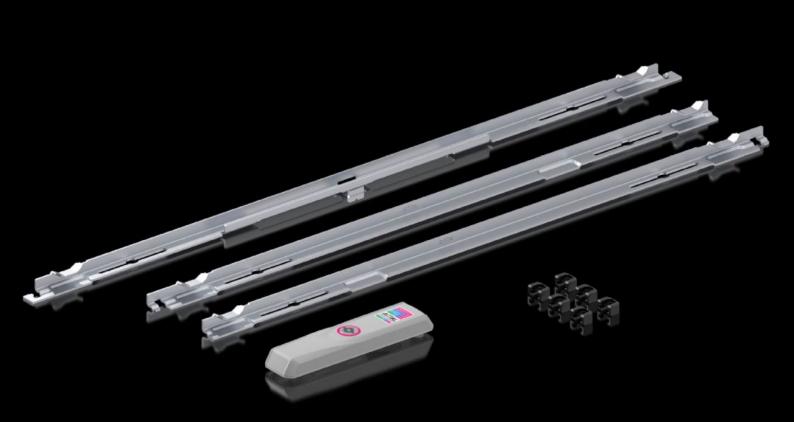

## VX 5051.116 - Locking rod for VX

## Features

| Model No.       | VX 5051.116                           |
|-----------------|---------------------------------------|
| Supply includes | Locking rod, complete                 |
|                 | Lock plate                            |
|                 | Lock case including double-bit insert |
|                 | Lock: 3 mm double-bit                 |
|                 | Assembly component, locking rod       |
| To fit          | Enclosure type: VX single-door        |
|                 | VX two-door, main door                |
|                 | Height: 2,200 mm                      |
| Packs of        | 1 pc(s).                              |
| Net weight      | 2                                     |
| Gross weight    | 3                                     |
| EAN             | 4028177927445                         |
| ETIM 9          | EC000747                              |
| ECLASS 8.0      | 27409217                              |