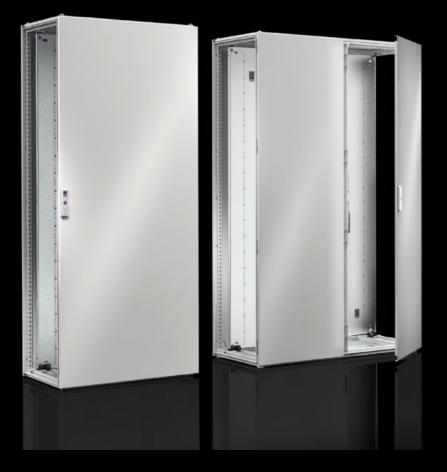

## VX 5051.124 - Door, left for two-door VX

## Features

| Model No.       | VX 5051.124                                                  |
|-----------------|--------------------------------------------------------------|
| Material        | Sheet steel                                                  |
| Surface finish  | Dipcoat-primed, powder-coated on the outside, textured paint |
| Colour          | RAL 7035                                                     |
| Supply includes | Locking rod, complete                                        |
| Dimensions      | Width: 600 mm<br>Height: 1,600 mm                            |
| To fit          | Enclosure type: VX                                           |
| Packs of        | 1 pc(s).                                                     |
| Net weight      | 20.8                                                         |
| Gross weight    | 30.24                                                        |
| EAN             | 4028177927360                                                |
| ETIM 9          | EC000747                                                     |
| ECLASS 8.0      | 27182204                                                     |
|                 |                                                              |