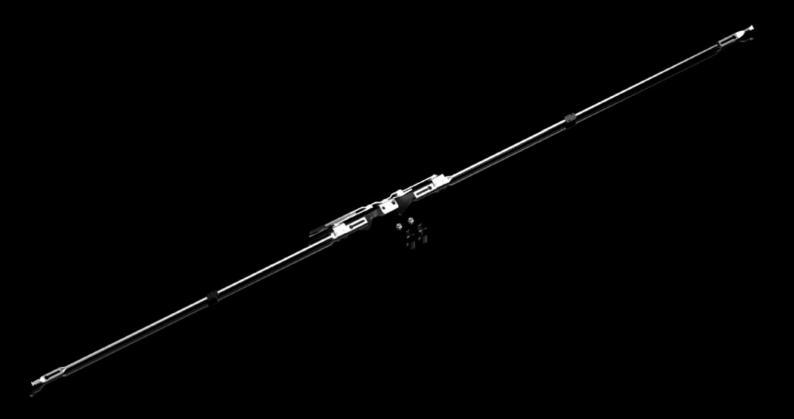

## VX 5051.130 - Locking rod, adjacent door for two-door VX

## Features

| Model No.       | VX 5051.130                                                    |
|-----------------|----------------------------------------------------------------|
| Supply includes | Locking rod, complete Assembly component, locking rod          |
| To fit          | Enclosure type: VX two-door, adjacent door<br>Height: 1,800 mm |
| Packs of        | 1 pc(s).                                                       |
| Net weight      | 1                                                              |
| Gross weight    | 1.4                                                            |
| EAN             | 4028177927308                                                  |
| ETIM 9          | EC000747                                                       |
| ECLASS 8.0      | 27409217                                                       |