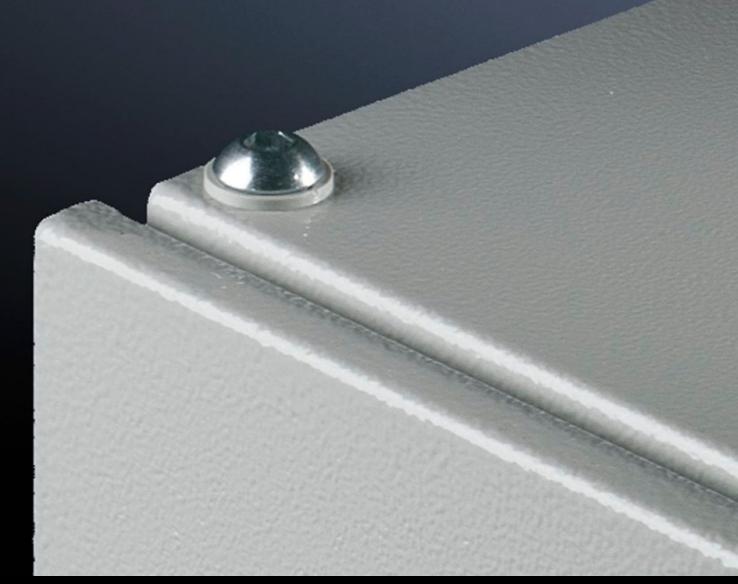

## VX 5051.250 - Roof mounting screw for VX

For screw-fastening the roof plate instead of eyebolts. With contact washers for potential equalisation.