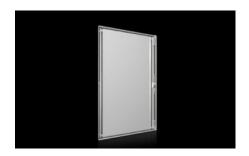

## AX 5051.320 - Single door for AX

## **Features**

| Model No.             | AX 5051.320                                                  |
|-----------------------|--------------------------------------------------------------|
| Material              | Door: Sheet steel, all-round foamed-in PU seal               |
| Surface finish        | Dipcoat-primed, powder-coated on the outside, textured paint |
| Colour                | RAL 7035                                                     |
| Supply includes       | Lock plate Locking rod, complete                             |
| To fit                | Width: 800 mm<br>Height: 1,200 mm                            |
| Packs of              | 1 pc(s).                                                     |
| Net weight            | 16                                                           |
| Gross weight          | 16.22                                                        |
| Customs tariff number | 94039910                                                     |
| EAN                   | 4028177949034                                                |
| ETIM 9                | EC000261                                                     |
| ECLASS 8.0            | 27180101                                                     |