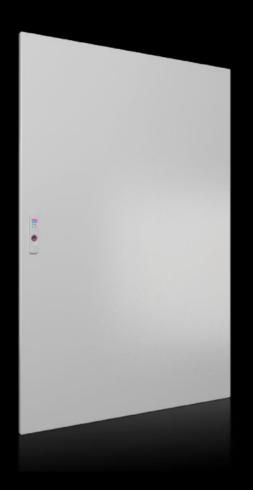

## AX 5051.320 - Single door for AX

## **Features**

| Model No.             | AX 5051.320                                                  |
|-----------------------|--------------------------------------------------------------|
| Material              | Door: Sheet steel, all-round foamed-in PU seal               |
| Surface finish        | Dipcoat-primed, powder-coated on the outside, textured paint |
| Colour                | RAL 7035                                                     |
| Supply includes       | Lock plate Locking rod, complete                             |
| To fit                | Width: 800 mm<br>Height: 1,200 mm                            |
| Packs of              | 1 pc(s).                                                     |
| Net weight            | 16                                                           |
| Gross weight          | 16.22                                                        |
| Customs tariff number | 94039910                                                     |
| EAN                   | 4028177949034                                                |
| ETIM 9                | EC000261                                                     |
| ECLASS 8.0            | 27180101                                                     |