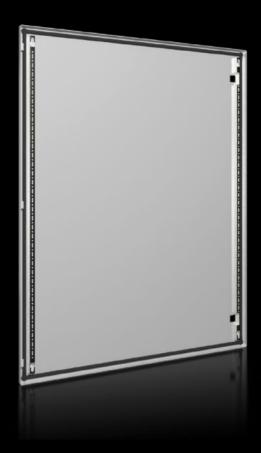

## AX 5051.322 - Single door for AX

## **Features**

| Model No.             | AX 5051.322                                                  |
|-----------------------|--------------------------------------------------------------|
| Material              | Door: Sheet steel, all-round foamed-in PU seal               |
| Surface finish        | Dipcoat-primed, powder-coated on the outside, textured paint |
| Colour                | RAL 7035                                                     |
| To fit                | Width: 600 mm<br>Height: 600 mm                              |
| Packs of              | 1 pc(s).                                                     |
| Net weight            | 5.48                                                         |
| Gross weight          | 5.5                                                          |
| Customs tariff number | 94039910                                                     |
| EAN                   | 4028177949058                                                |
| ETIM 9                | EC000261                                                     |
| ECLASS 8.0            | 27180101                                                     |
|                       |                                                              |