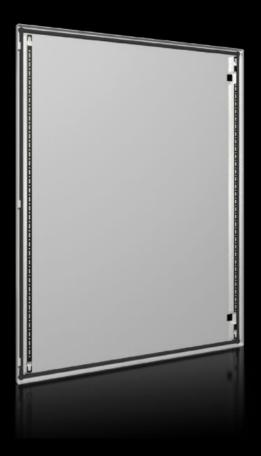

## AX 5051.324 - Single door for AX

## **Features**

| Model No.             | AX 5051.324                                                  |
|-----------------------|--------------------------------------------------------------|
| Material              | Door: Sheet steel, all-round foamed-in PU seal               |
| Surface finish        | Dipcoat-primed, powder-coated on the outside, textured paint |
| Colour                | RAL 7035                                                     |
| To fit                | Width: 380 mm                                                |
|                       | Height: 600 mm                                               |
| Packs of              | 1 pc(s).                                                     |
| Net weight            | 3.49                                                         |
| Gross weight          | 3.51                                                         |
| Customs tariff number | 94039910                                                     |
| EAN                   | 4028177949072                                                |
| ETIM 9                | EC000261                                                     |
| ECLASS 8.0            | 27180101                                                     |
|                       |                                                              |