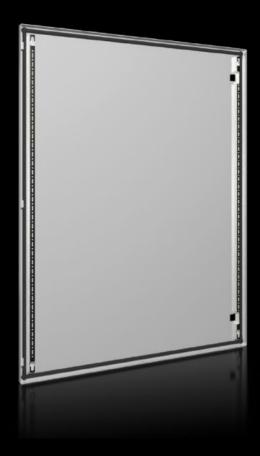

## AX 5051.329 - Single door for AX

## **Features**

| Model No.             | AX 5051.329                                                  |
|-----------------------|--------------------------------------------------------------|
| Material              | Door: Sheet steel, all-round foamed-in PU seal               |
| Surface finish        | Dipcoat-primed, powder-coated on the outside, textured paint |
| Colour                | RAL 7035                                                     |
| To fit                | Width: 600 mm<br>Height: 800 mm                              |
| Packs of              | 1 pc(s).                                                     |
| Net weight            | 8.98                                                         |
| Gross weight          | 9                                                            |
| Customs tariff number | 94039910                                                     |
| EAN                   | 4028177949126                                                |
| ETIM 9                | EC000261                                                     |
| ECLASS 8.0            | 27180101                                                     |
|                       |                                                              |