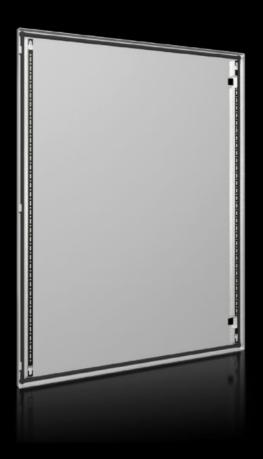

## AX 5051.331 - Single door for AX

## **Features**

| Model No.             | AX 5051.331                                                  |
|-----------------------|--------------------------------------------------------------|
| Material              | Door: Sheet steel, all-round foamed-in PU seal               |
| Surface finish        | Dipcoat-primed, powder-coated on the outside, textured paint |
| Colour                | RAL 7035                                                     |
| To fit                | Width: 760 mm<br>Height: 760 mm                              |
| Packs of              | 1 pc(s).                                                     |
| Net weight            | 10.2                                                         |
| Gross weight          | 10.49                                                        |
| Customs tariff number | 94039910                                                     |
| EAN                   | 4028177949140                                                |
| ETIM 9                | EC000261                                                     |
| ECLASS 8.0            | 27180101                                                     |
|                       |                                                              |