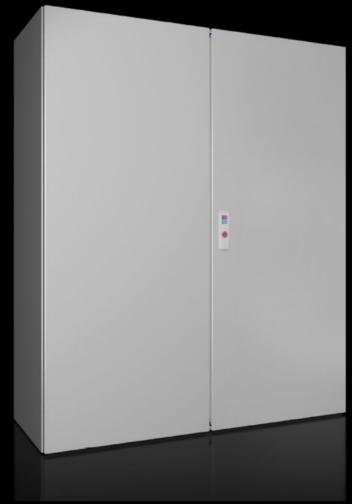

## AX 5051.333 - Door, right for AX

## Features

| Model No.             | AX 5051.333                                                  |
|-----------------------|--------------------------------------------------------------|
| Material              | Enclosure and door: Sheet steel, all-round foamed-in PU seal |
| Surface finish        | Dipcoat-primed, powder-coated on the outside, textured paint |
| Colour                | RAL 7035                                                     |
| Supply includes       | Locking rod, complete Lock plate                             |
| To fit                | Width: 600 mm<br>Height: 1,200 mm                            |
| Packs of              | 1 pc(s).                                                     |
| Net weight            | 13.9                                                         |
| Gross weight          | 14                                                           |
| Customs tariff number | 94039910                                                     |
| EAN                   | 4028177949164                                                |
| ETIM 9                | EC000261                                                     |
| ECLASS 8.0            | 27180101                                                     |