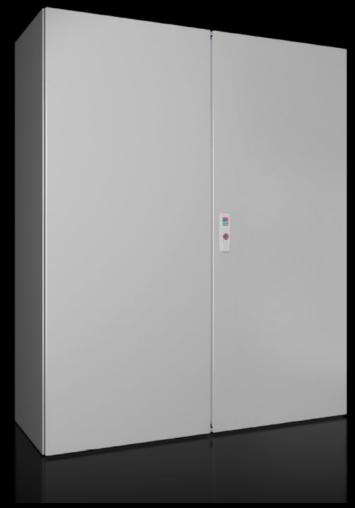

## AX 5051.335 - Door, right for AX

## Features

| Model No.             | AX 5051.335                                                  |
|-----------------------|--------------------------------------------------------------|
| Material              | Door: Sheet steel, all-round foamed-in PU seal               |
| Surface finish        | Dipcoat-primed, powder-coated on the outside, textured paint |
| Colour                | RAL 7035                                                     |
| Supply includes       | Locking rod, complete  Lock plate                            |
| To fit                | Width: 500 mm<br>Height: 1,200 mm                            |
| Packs of              | 1 pc(s).                                                     |
| Net weight            | 10.04                                                        |
| Gross weight          | 10.54                                                        |
| Customs tariff number | 94039910                                                     |
| EAN                   | 4028177949188                                                |
| ETIM 9                | EC000261                                                     |
| ECLASS 8.0            | 27180101                                                     |