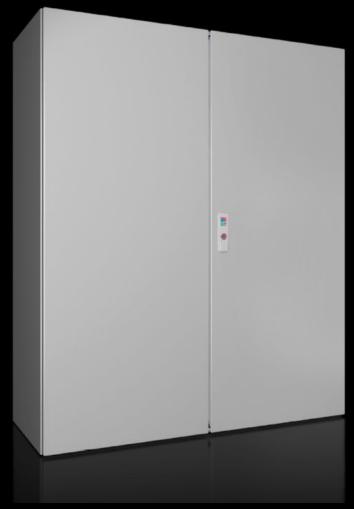

## AX 5051.336 - Door, left for AX

## Features

| Model No.             | AX 5051.336                                                  |
|-----------------------|--------------------------------------------------------------|
| Material              | Sheet steel                                                  |
| Surface finish        | Dipcoat-primed, powder-coated on the outside, textured paint |
| Colour                | RAL 7035                                                     |
| To fit                | Width: 600 mm<br>Height: 1,200 mm                            |
| Packs of              | 1 pc(s).                                                     |
| Net weight            | 13.85                                                        |
| Gross weight          | 14                                                           |
| Customs tariff number | 94039910                                                     |
| EAN                   | 4028177949195                                                |
| ETIM 9                | EC000261                                                     |
| ECLASS 8.0            | 27180101                                                     |