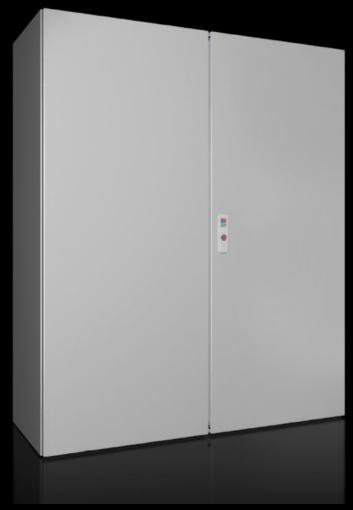

## Rittal - The System.

Faster – better – everywhere.

AX 5051.337 Door, left

State: 01.08.2025 (Source: rittal.com/bg-bg)

## AX 5051.337 - Door, left for AX

## Features

| Model No.             | AX 5051.337                                                  |
|-----------------------|--------------------------------------------------------------|
| Material              | Sheet steel                                                  |
| Surface finish        | Dipcoat-primed, powder-coated on the outside, textured paint |
| Colour                | RAL 7035                                                     |
| To fit                | Width: 500 mm<br>Height: 1,400 mm                            |
| Packs of              | 1 pc(s).                                                     |
| Net weight            | 13                                                           |
| Gross weight          | 13.68                                                        |
| Customs tariff number | 94039910                                                     |
| EAN                   | 4028177949201                                                |
| ETIM 9                | EC000261                                                     |
| ECLASS 8.0            | 27180101                                                     |