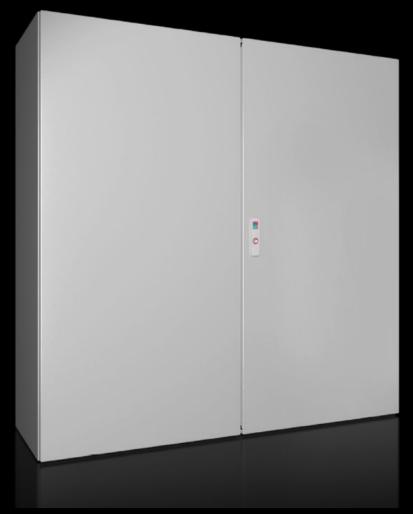

## AX 5051.340 - Door, left for AX

## Features

| Model No.             | AX 5051.340                                                  |
|-----------------------|--------------------------------------------------------------|
| Material              | Sheet steel                                                  |
| Surface finish        | Dipcoat-primed, powder-coated on the outside, textured paint |
| Colour                | RAL 7035                                                     |
| To fit                | Width: 500 mm<br>Height: 760 mm                              |
| Packs of              | 1 pc(s).                                                     |
| Net weight            | 7.3                                                          |
| Gross weight          | 7.52                                                         |
| Customs tariff number | 94039910                                                     |
| EAN                   | 4028177949232                                                |
| ETIM 9                | EC000261                                                     |
| ECLASS 8.0            | 27180101                                                     |