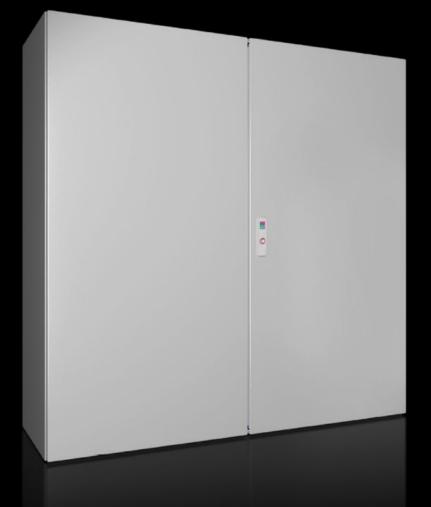

## AX 5051.341 - Door, right for AX

## Features

| Model No.             | AX 5051.341                                                  |
|-----------------------|--------------------------------------------------------------|
| Material              | Door: Sheet steel, all-round foamed-in PU seal               |
| Surface finish        | Dipcoat-primed, powder-coated on the outside, textured paint |
| Colour                | RAL 7035                                                     |
| To fit                | Width: 500 mm                                                |
|                       | Height: 1,000 mm                                             |
| Packs of              | 1 pc(s).                                                     |
| Net weight            | 9.2                                                          |
| Gross weight          | 9.24                                                         |
| Customs tariff number | 94039910                                                     |
| EAN                   | 4028177949249                                                |
| ETIM 9                | EC000261                                                     |
| ECLASS 8.0            | 27180101                                                     |
|                       |                                                              |