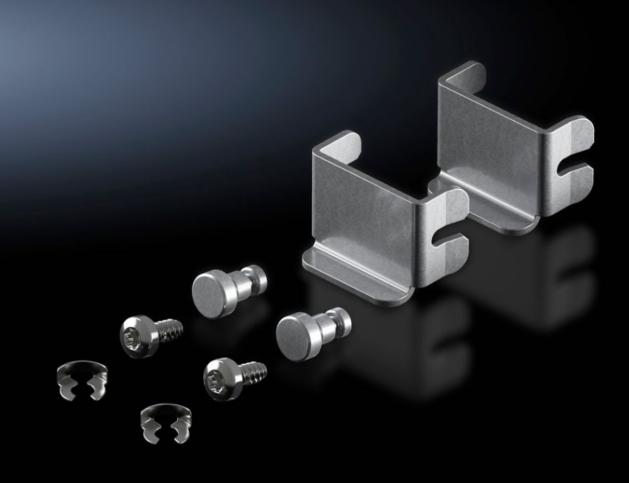

## VX 5301.235 - Internal latch for side panel, screwfastened, sheet steel

Internal latch for side panel, screw-fastened. The side panels on the frame section are additionally screw-fastened from the inside with latching brackets.

## Features

| Model No.                               | VX 5301.235                                                                                                                                                                                      |
|-----------------------------------------|--------------------------------------------------------------------------------------------------------------------------------------------------------------------------------------------------|
| Product description                     | Additional security is achieved via the option of latching the side<br>panel from the inside. The side panels on the frame section are<br>screw-fastened from the inside with latching brackets. |
| Surface finish                          | Sheet steel, zinc-plated                                                                                                                                                                         |
| Supply includes                         | 2 mounting brackets<br>Assembly parts                                                                                                                                                            |
| Assembly instruction                    | Access via the front and rear doors must be guaranteed                                                                                                                                           |
| IP protection category to IEC 60<br>529 | IP 55 (in conjunction with enclosures from the VX, VX IT series)                                                                                                                                 |
| Packs of                                | 2 pc(s).                                                                                                                                                                                         |
| Net weight                              | 0.11                                                                                                                                                                                             |
| Gross weight                            | 0.131                                                                                                                                                                                            |
| Customs tariff number                   | 73269098                                                                                                                                                                                         |
| EAN                                     | 4028177952454                                                                                                                                                                                    |
| ETIM 9                                  | EC000327                                                                                                                                                                                         |
| ECLASS 8.0                              | 27409217                                                                                                                                                                                         |
|                                         |                                                                                                                                                                                                  |