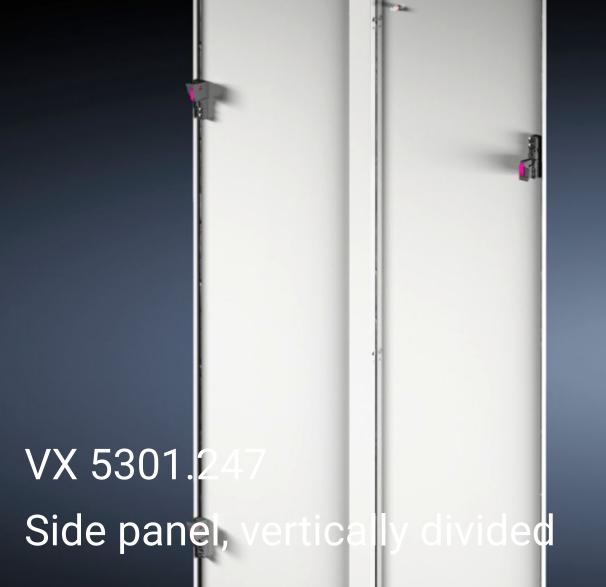

## VX 5301.247 - Side panel, vertically divided for VX IT

Side panels, vertically divided, for VX IT

## Features

| Model No.                               | VX 5301.247                                                     |
|-----------------------------------------|-----------------------------------------------------------------|
| Benefits                                | Easy to use                                                     |
|                                         | Easy to close with snap fasteners                               |
|                                         | Optimum access to all installed components                      |
|                                         | Opening is only possible via internal locking elements, which   |
|                                         | requires free access via the doors, but significantly increases |
|                                         | access security                                                 |
|                                         | Individual side parts may be completely dismantled at any time  |
|                                         | without the need for tools                                      |
| Material                                | Sheet steel                                                     |
| Surface finish                          | Powder-coated                                                   |
| Colour                                  | RAL 7035                                                        |
| Supply includes                         | 2 side parts                                                    |
|                                         | Punched rail                                                    |
|                                         | 6 Hinges                                                        |
|                                         | 4 quick-release fasteners                                       |
|                                         | Assembly parts                                                  |
| Assembly instruction                    | Access via the front and rear doors must be guaranteed          |
| To fit                                  | Enclosure type: VX IT                                           |
| IP protection category to IEC 60<br>529 | IP 20                                                           |
| Basic material                          | Sheet steel                                                     |
|                                         |                                                                 |